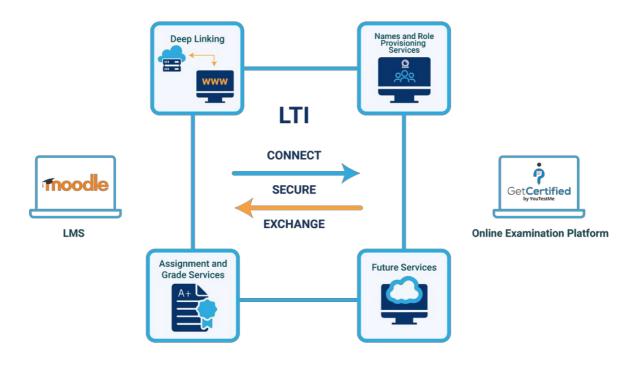

## Moodle Integration

**YouTestMe GetCertified** has integrated with **Moodle**, one of the most popular open-source learning platforms.

If you are using YouTestMe GetCertified for online examination, now all the data can be continuously and securely united with your Moodle account through LTI - only in a few clicks!

This creates a **smooth**, **integrated**, and **seamless experience** for both students and instructors:

- Automated exchange of assignments and grade data between YouTestMe GetCertified and Moodle gradebook
- Elimination of the need for your students to have multiple sets of login credentials for different websites

• Seamless transition from Moodle to online examination platform, using deep links