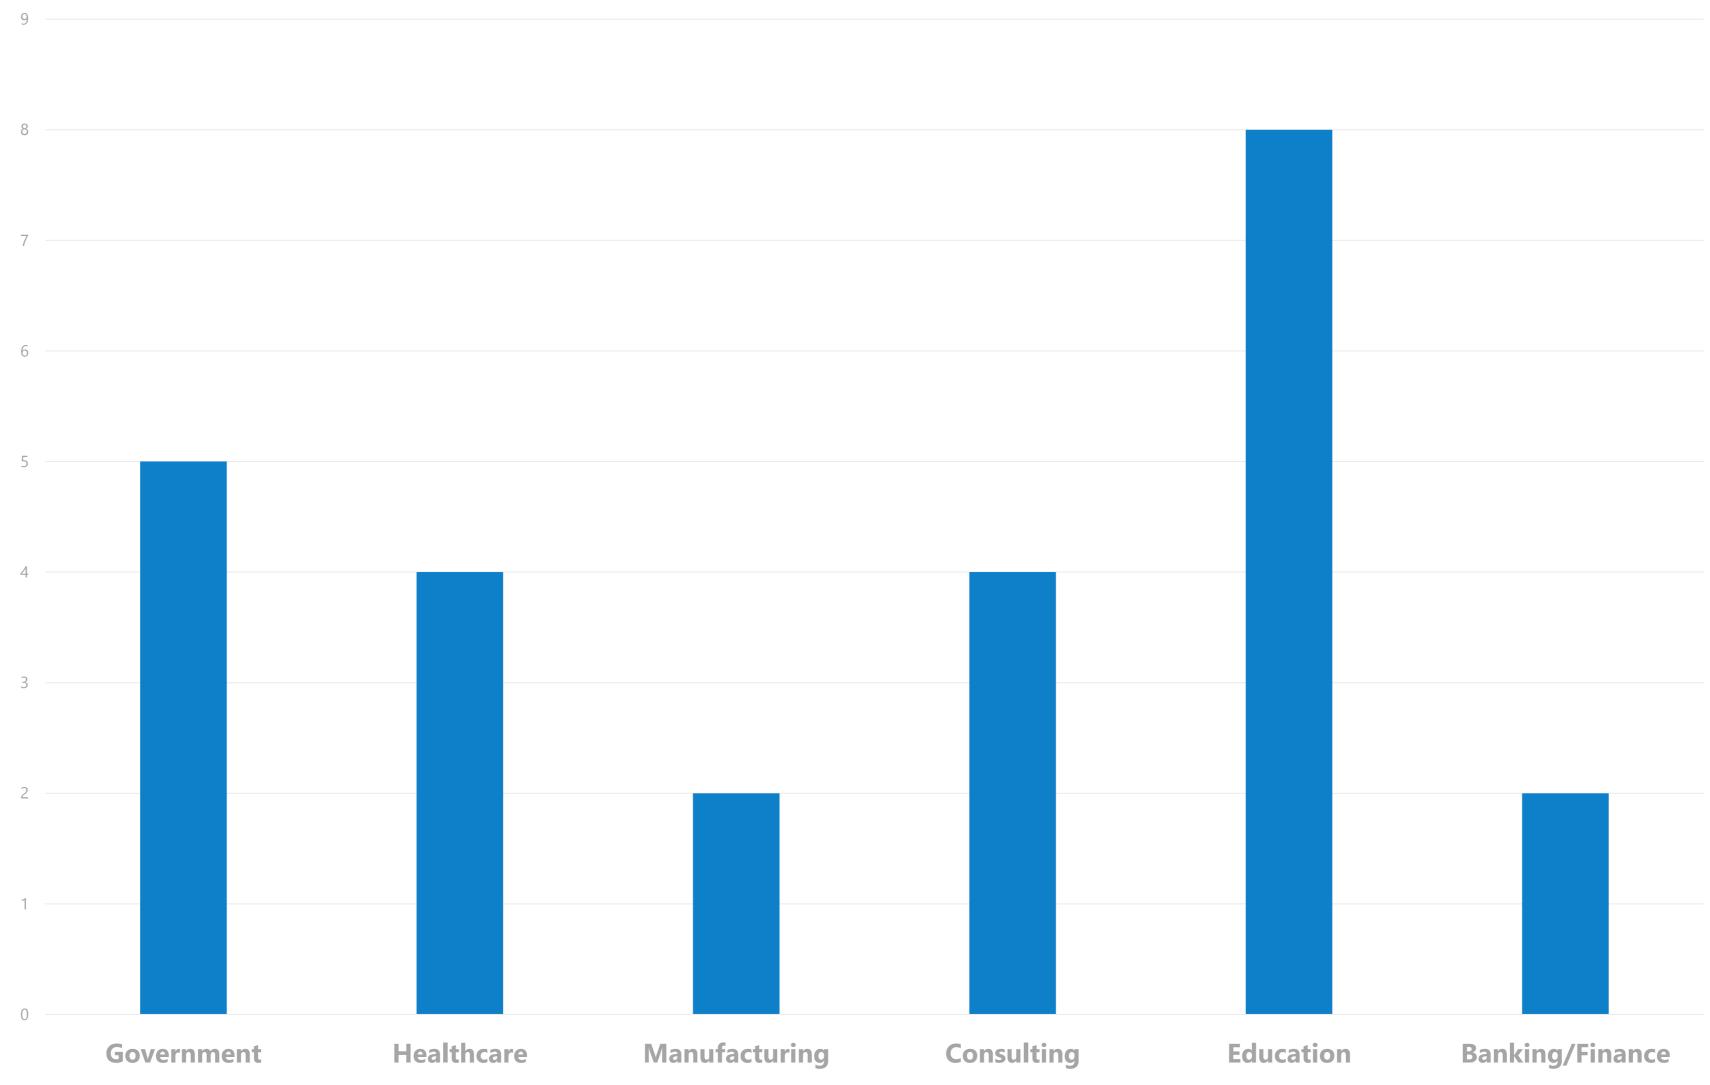

Classroom2020 adjusted to needs of colleges

Mobile application for taking quizzes generated using our Test Generator



# Worldwide Map of Leads & Clients

On map below you can see that our clients and leads come from 6 continents



LEADS & CLIENTS



# Who are the Potential Customers?

Since customization is one of the benefits YouTestMe provides, it can be applied in many fields and industries





#### **Corporate Sector**

Certification for compliance Professional certification Employee training

## Government/Military/Public Sector

- Government employee training & certification
  - Certification or licensing of citizens
    - Frequent training

#### TARGET CUSTOMERS



#### **Education Sector**

Student exams Knowledge checks Learning through testing



#### **LEADS BY INDUSTRY**





**INCOME POTENTIAL** 

# Income Potential is calculated by formula

# INCOME = SOFTWARE SELLING PRICE + SOFTWARE CUSTOMIZATION + CUSTOMER TRAINING + ANNUAL MAINTENANCE FEE + X-SELLING – THIRD PARTY LICENSES – COST OF SOFTWARE DELIVERY – BUSINESS OPERATING COSTS – SALES COMMISSION



**COMPETITIVE ADVANTAGES** 



#### Competition

YouTestMe has a very little or no competition at all relevant to software, technology and services.



#### Technology

YouTestMe is designed from ground up to be scalable, reliable and customizable. The best of the breed Enterprise technologies are used (Oracle database, Linux O/S, Java)



#### **Operating Cost**

Development and Support teams are located in Serbia which has excellent education system and source of new talents. Therefore, operation costs ar