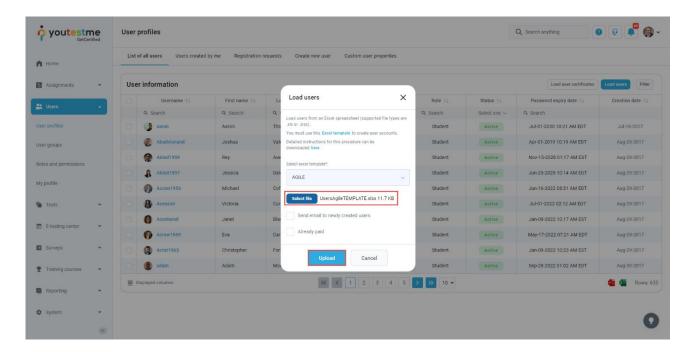

After downloading the file, fill in the required fields with information:

After filling in the Excel template with information, import it and upload it to the system:

If we search the user using one of the parameters we inserted, we can see that the user is imported to the system.