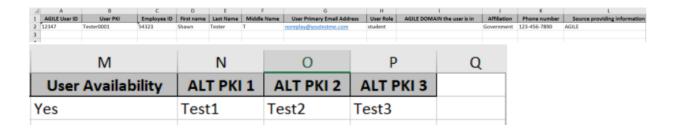

After downloading the file, fill in the required fields with information:

After filling in the Excel template with information, import it and upload it to the system:

If we search the user using one of the parameters we inserted, we can see that the user is imported to the system.