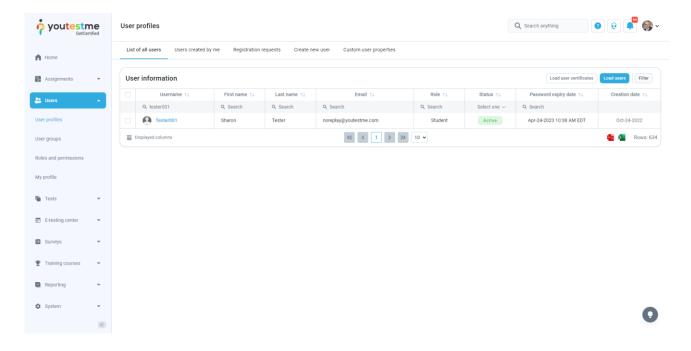

After downloading the file, fill in the required fields with information:

After filling in the Excel template with information, import it and upload it to the system:

If we search the user using one of the parameters we inserted, we can see that the user is imported to the system.