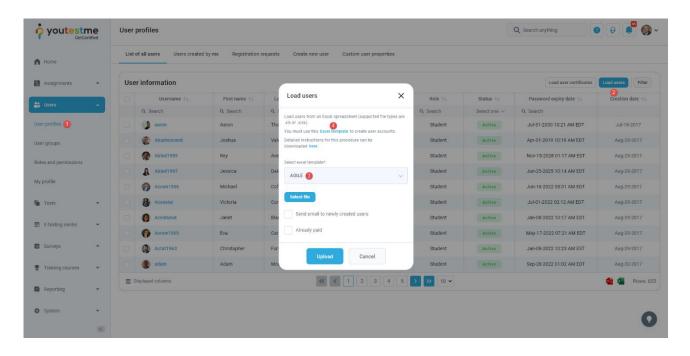

### 2 Importing users

To import users, please do the following:

- 1. Click on the **User profiles** tab in the main menu.
- 2. Click on the button Load users.
- 3. Choose the Excel template for Agile.
- 4. Click on the **Download** button to download the template.

After downloading the file, fill in the required fields with information:

After filling in the Excel template with information, import it and upload it to the system:

If we search the user using one of the parameters we inserted, we can see that the user is imported to the system.