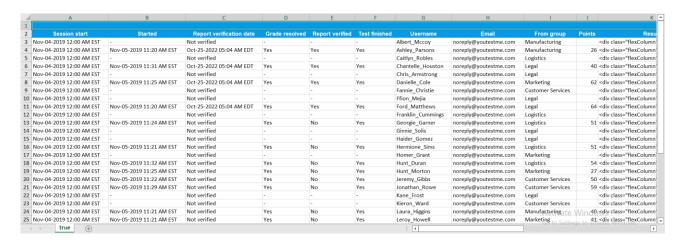

1. Click on the Completion status as Excel icon to download a report.

This is the preview of the exported report.