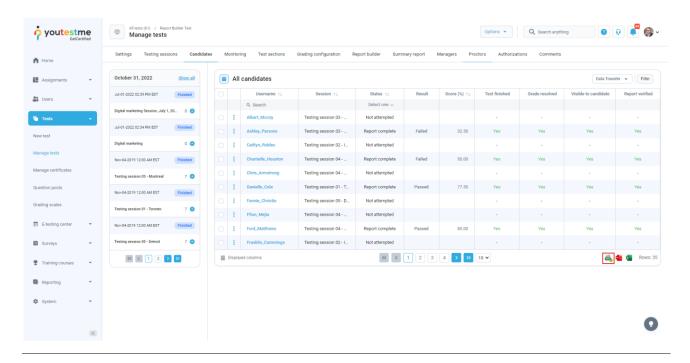

1. Click on the Completion status as Excel icon to download a report.

This is the preview of the exported report.