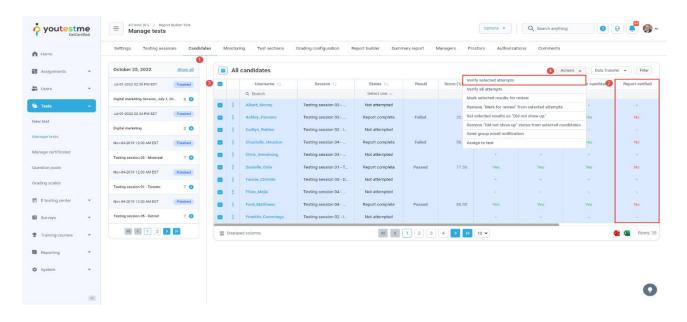

## 2 Completion status report

To download the completion status report you should:

- 1. Click on the **Candidates** tab there you will see all the candidates that you assigned to the session for that test.
- 2. In the **Report verified** column, you will see the status of the test report.
- 3. You need to select candidates whose report you want to verify.
- 4. Click on the **Action** drop-down button and then on the **Verify selected attempts**.