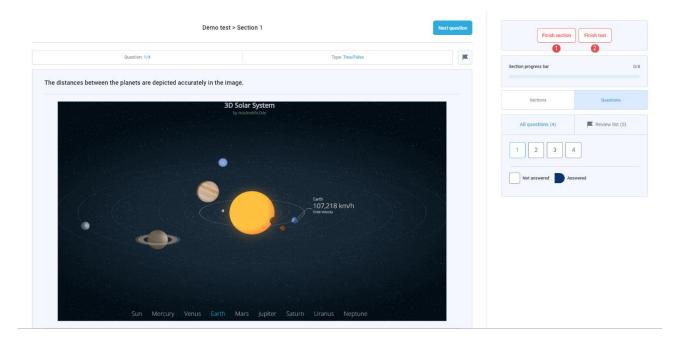

## 2 Candidate's perspective

When the candidate takes the test with sections, they will have two buttons available:

- 1. Finish section.
- 2. Finish test.

By clicking on either of these two buttons, the candidate will receive a confirmation dialogue with information on unanswered questions.

If the candidate clicks on the **Finish section** button, the following dialog will appear:

| Demo test > Section                                                     | 11                                                 | Next question | Finish section       | Finish test     |
|-------------------------------------------------------------------------|----------------------------------------------------|---------------|----------------------|-----------------|
| Question: 1/4                                                           | Type: True/False                                   | ×             | Section progress bar | 0/4             |
| The distances between the planets are depicted accurately in the image. | Type: Trust/False                                  |               |                      |                 |
| 3D Solar Sj<br>bymodewal                                                | Finish section                                     | ×             | Sections             | Questions       |
|                                                                         |                                                    |               | All questions (4)    | Review list (0) |
|                                                                         | ?                                                  |               | 1 2 3 4              |                 |
|                                                                         |                                                    |               | Not answered Answ    | Review list (0) |
|                                                                         | Number of unanswered questions in current section: | 4             |                      |                 |
|                                                                         | Yes No                                             |               |                      |                 |
|                                                                         |                                                    |               |                      |                 |
|                                                                         |                                                    |               |                      |                 |
|                                                                         |                                                    |               |                      |                 |
| Sun Mercury Venus Earth Mars                                            | Jupiter Saturn Uranus Neptune                      |               |                      |                 |