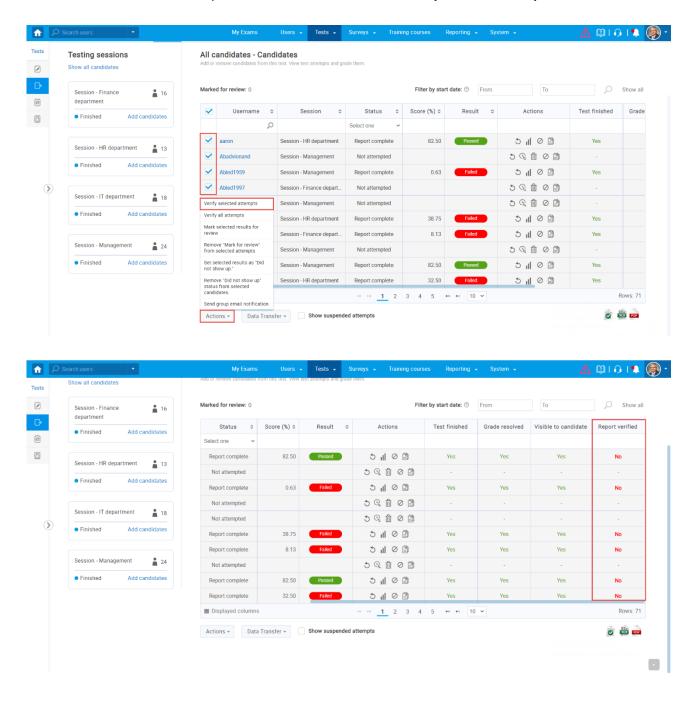

## 2 Completion status report

To download the completion status report you should:

- 1. Click on the **Candidates** tab there you will see all the candidates that you assigned to the session for that test
- 2. In the **Report verified** column, you will see the status of the test report
- 3. You need to select candidates whose report you want to verify
- 4. Click on the **Action** drop-down button and then on the **Verify selected attempts**.