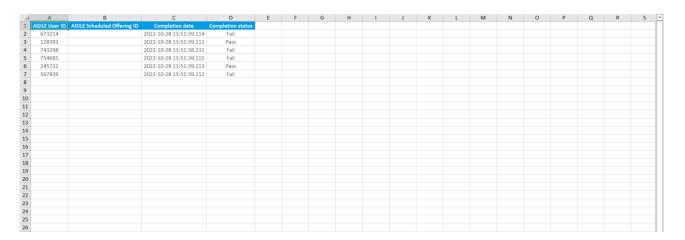

1. Click on an Excel icon to download a report.

This is the preview of the exported report.