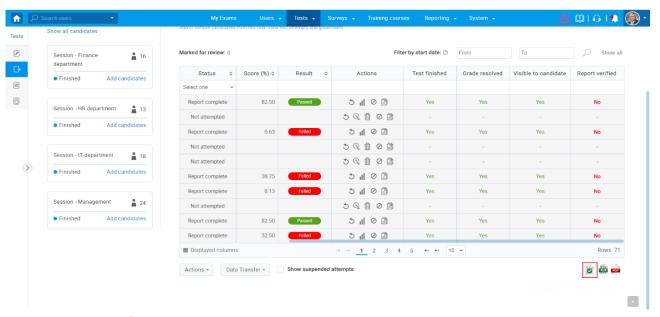

1. Click on an Excel icon to download a report.

This is the preview of the exported report.