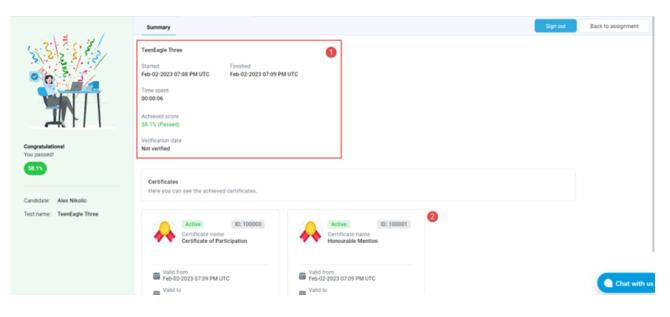

## Accessing Your Test Results and Certificate(s)

No username or password is required.

1. Click on the link from the email you received.

You will be directed to your personal report. Here, you will be able to see:

- 1. Your test score and results
- 2. Certificate you achieved

To get a copy of your certificate:

- 1. Click Export certificate
- 2. Export it as a PDF, image or both

| Certificates<br>ere you can see the achieved  | certificates.        |
|-----------------------------------------------|----------------------|
| Active<br>Certificate na                      |                      |
| Certifica                                     | ate of Participation |
| Valid from<br>Feb-10-2023 12:37 P             |                      |
| Valid from                                    |                      |
| Valid from<br>Feb-10-2023 12:37 P<br>Valid to |                      |