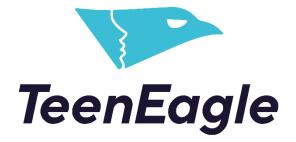

Accessing Certificates as a Student

## Accessing Your Test Results and Certificate(s)

No username or password is required.

1. Click on the link from the email you received.

You will be directed to your personal report. Here, you will be able to see:

- 1. Your test score and results
- 2. Certificate you achieved

To get a copy of your certificate:

- 1. Click Export certificate
- 2. Export it as a PDF, image or both

| Certificates<br>ere you can see the achieved  | certificates.        |
|-----------------------------------------------|----------------------|
| Active<br>Certificate na                      |                      |
| Certifica                                     | ate of Participation |
| Valid from<br>Feb-10-2023 12:37 P             |                      |
| Valid from                                    |                      |
| Valid from<br>Feb-10-2023 12:37 P<br>Valid to |                      |